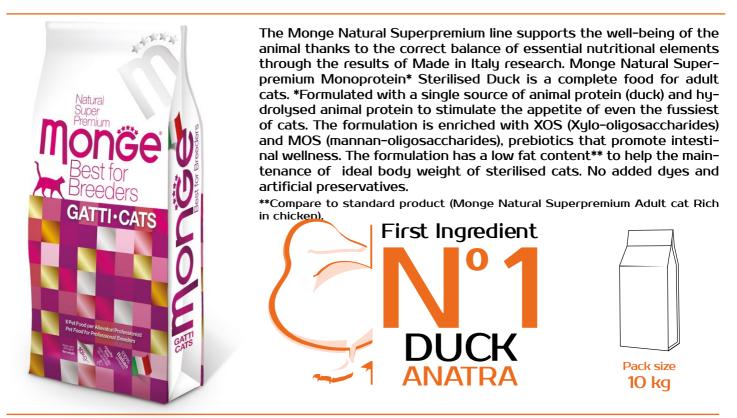

## **STERILISED – DUCK** COMPLETE PET FOOD FOR STERILISED ADULT CATS

**COMPOSITION:** Duck (26% dehydrated meat, 10% fresh meat), corn gluten, wheat, corn, hydrolysed animal proteins (liver 4%), animal fat (duck oil purified to 99.5%), pea fibre, minerals, yeasts products (manno-oligo-saccharides MOS 1%), Xylo-oligosaccharide (XOS 0.3%), products from the processing of herbs (rose hip 0.1%), Yucca schidigera (0.1%). **ANALYTICAL CONSTITUENTS:** Crude protein: 35%, Crude fibre: 3.5%, Crude fat: 12%, Crude ash: 7.0%, Calcium: 1.7%, Phosphorus: 0.9%, Magnesium: 0.08%, Sodium: 0.2%, n-3 fatty acids: 0.4%, n-6 fatty acids: 3.5%, Metabolisable Energy (Atwater calculation): 3,760 kcal/kg. **ADDITIVES:** NUTRITIONAL ADDITIVES: Vitamin A (retinyl acetate) 37,000 IU/kg, Vitamin D3 1,900 IU/kg, Vitamin E (all-rac-alpha-tocopheryl acetate) 86 mg/kg, Selenium (Sodium selenite 0.4 mg/kg) 0.2 mg/kg, Manganese (manganous sulphate monohydrate 92 mg/kg) 30 mg/kg, Zinc (Zinc oxide 174 mg/kg): 140 mg/kg, Copper (Copper (II) sulphate pentahydrate 47 mg/kg) 12 mg/kg, Iron (Iron (II) sulphate monohydrate 304 mg/kg) 100 mg/kg, lodine (Calcium iodate anhydrous 2.4 mg/kg) 1.6 mg/kg; L-Carnitine 1,000 mg/kg; technically pure DL-Methionine: 1,000 mg/kg, taurine 1,200 mg/kg. TECHNOLOGICAL ADDITIVES: Antioxidants: Tocopherol extracts from vegetable oils. **INSTRUCTIONS FOR USE:** The daily intakes can be adapted according to the cat's size, physical activity and living conditions. The recommended daily intakes indicated in the table can be divided between two meals. Make sure fresh and clean water is always available. When this product replaces another type of feed and/or diet, it is advisable to introduce it gradually over a period of at least 1 week. \*It may contain traces of other sources of protein. Cat food, not suitable for human consumption.